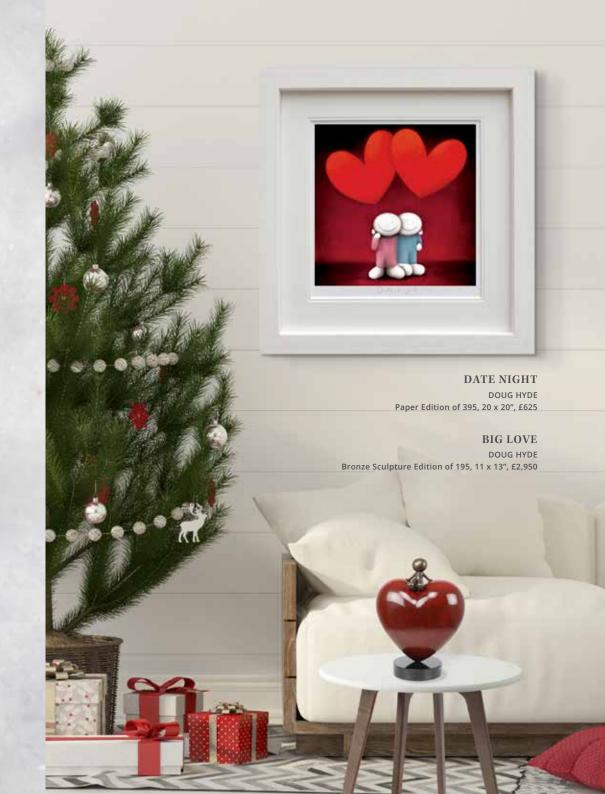

### FEEL THE LOVE AT CHRISTMAS

Christmas may be a time for romance, but these heart-warming pieces will make sure that love lasts all year round!

WISHING ON A STAR

DOUG HYDE
Canvas on Board Edition of 250, 24 x 16", £595