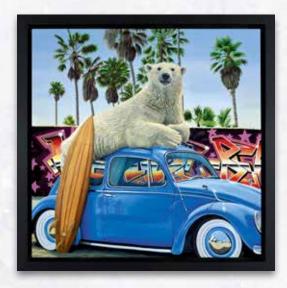

#### SURFS UP STEVE TANDY Box Canvas Edition of 150, 22 x 22", £550

THE WILD SIDE I

DARRYN EGGLETON

Box Canvas Edition of 195, 20 x 14", £425

THE WILD SIDE II

DARRYN EGGLETON

Box Canvas Edition of 195, 20 x 14", £425