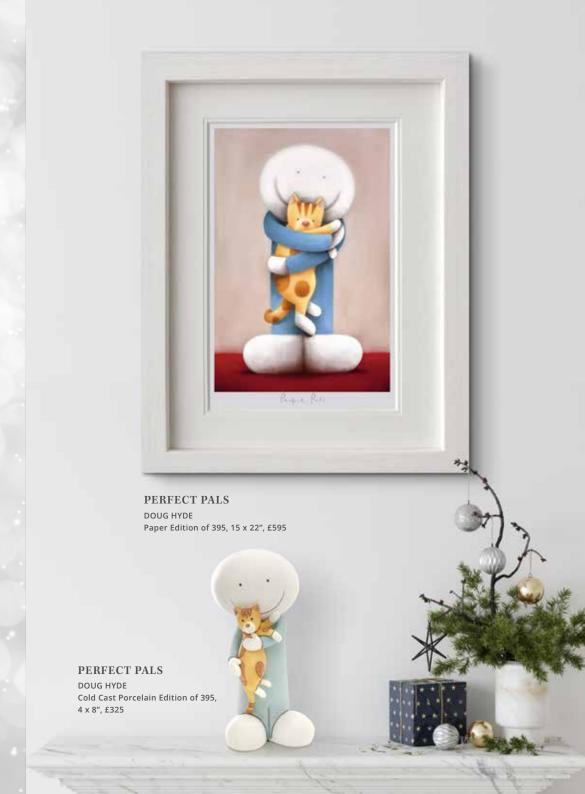

### FEEL THE LOVE AT CHRISTMAS

Christmas may be a time for romance, but these heart-warming pieces will make sure that love lasts all year round!

WISHING ON A STAR

DOUG HYDE
Canvas on Board Edition of 250, 24 x 16", £595