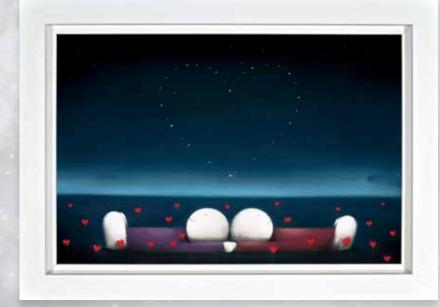

### FEEL THE LOVE AT CHRISTMAS

Christmas may be a time for romance, but these heart-warming pieces will make sure that love lasts all year round!

WISHING ON A STAR

DOUG HYDE
Canvas on Board Edition of 250, 24 x 16", £595