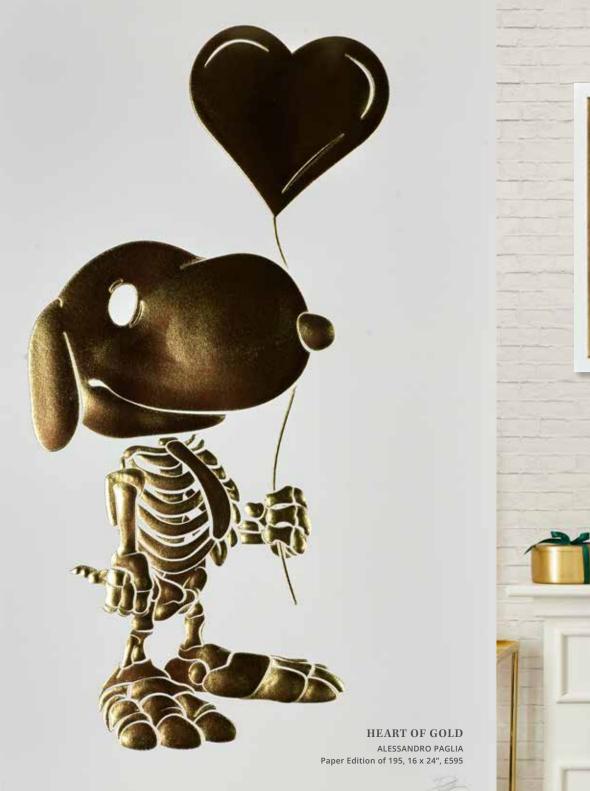

### HEART OF GOLD

Redolent of luxury and affluence, gold introduces a sense of warmth, comfort and opulence into any interior, whether as the central colour in an entire collection or a subtle accent or highlight.