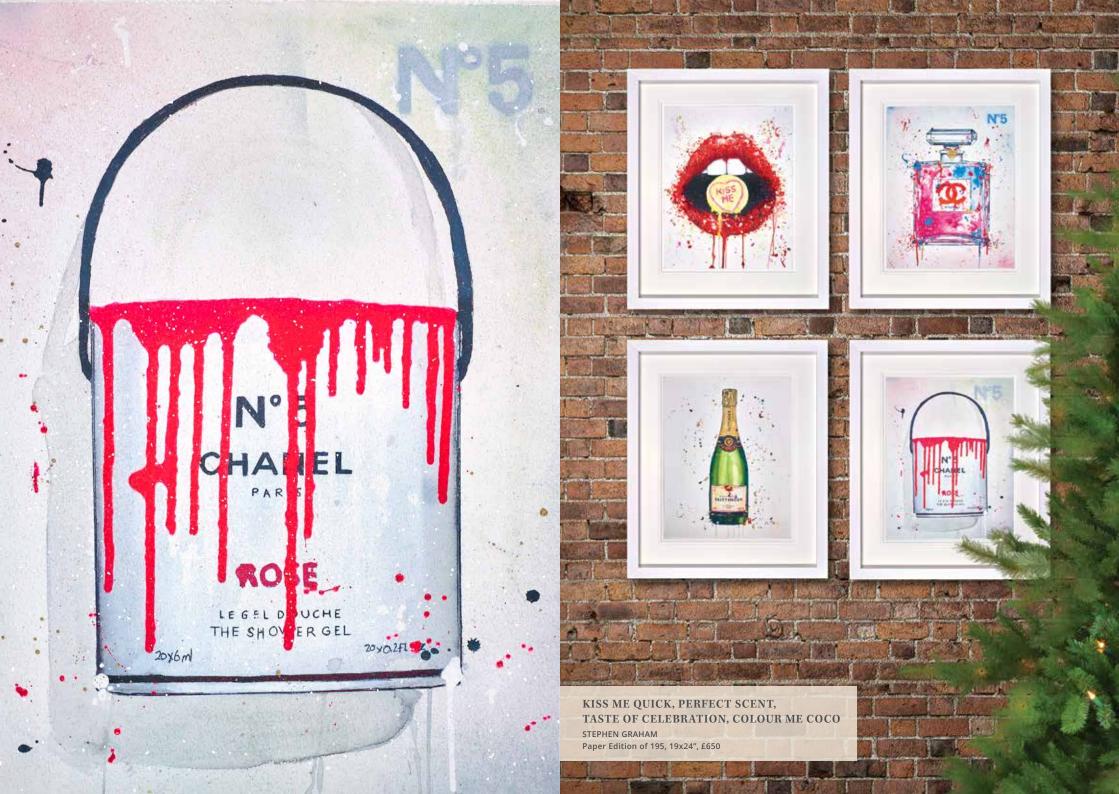

#### MAKING SCENTS

CRAIG ALAN Embellished Box Edition of 150 28 x 34", £1,595

THROUGH BLOSSOM FIELDS I

JOHN WATERHOUSE

Paper Edition of 195, 14 x 14", £350

THROUGH BLOSSOM FIELDS II

JOHN WATERHOUSE

Paper Edition of 195, 14 x 14", £350