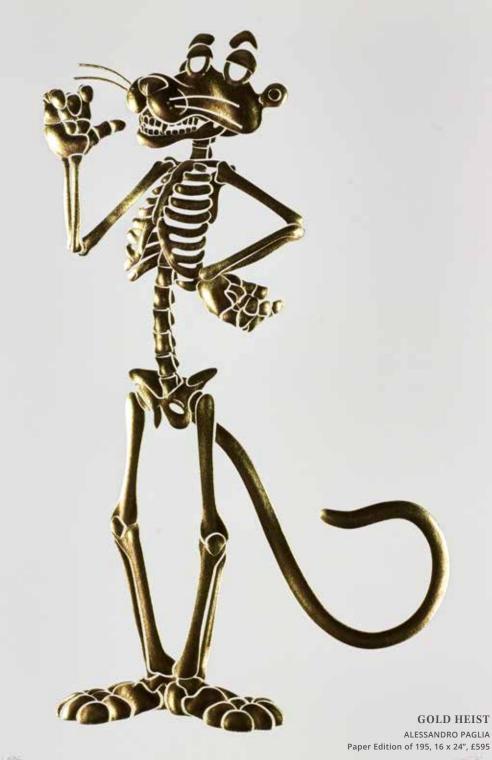

### HEART OF GOLD

Redolent of luxury and affluence, gold introduces a sense of warmth, comfort and opulence into any interior, whether as the central colour in an entire collection or a subtle accent or highlight.