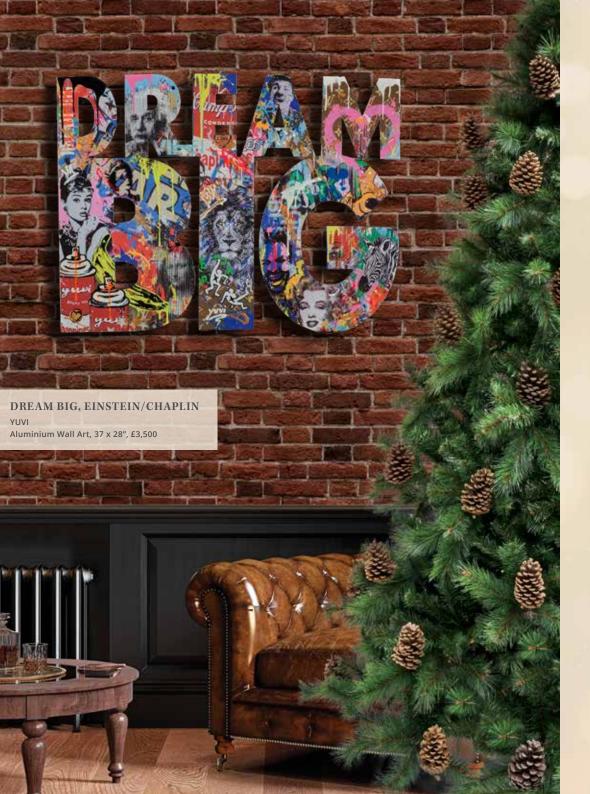

### HEART OF GOLD

Redolent of luxury and affluence, gold introduces a sense of warmth, comfort and opulence into any interior, whether as the central colour in an entire collection or a subtle accent or highlight.