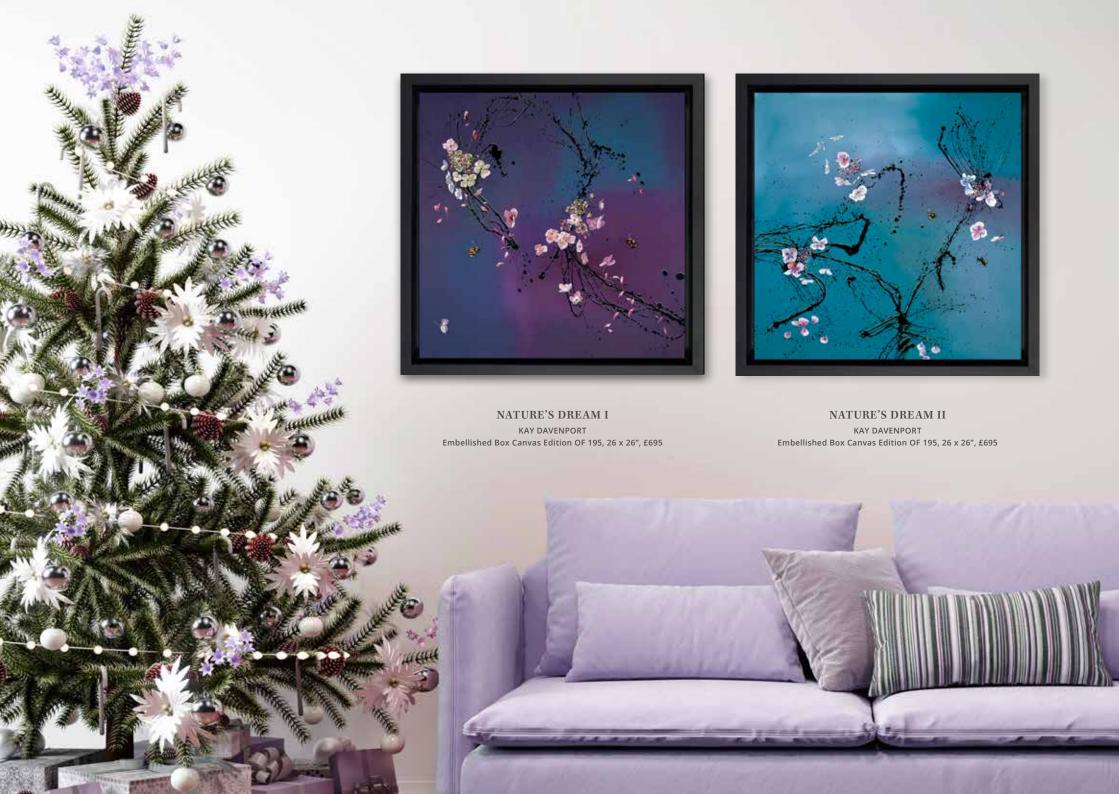

#### MAKING SCENTS

CRAIG ALAN Embellished Box Edition of 150 28 x 34", £1,595

THROUGH BLOSSOM FIELDS I

JOHN WATERHOUSE

Paper Edition of 195, 14 x 14", £350

THROUGH BLOSSOM FIELDS II

JOHN WATERHOUSE

Paper Edition of 195, 14 x 14", £350