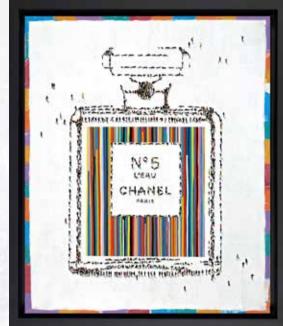

#### MAKING SCENTS

CRAIG ALAN Embellished Box Edition of 150 28 x 34", £1,595

THROUGH BLOSSOM FIELDS I

JOHN WATERHOUSE

Paper Edition of 195, 14 x 14", £350

THROUGH BLOSSOM FIELDS II

JOHN WATERHOUSE

Paper Edition of 195, 14 x 14", £350