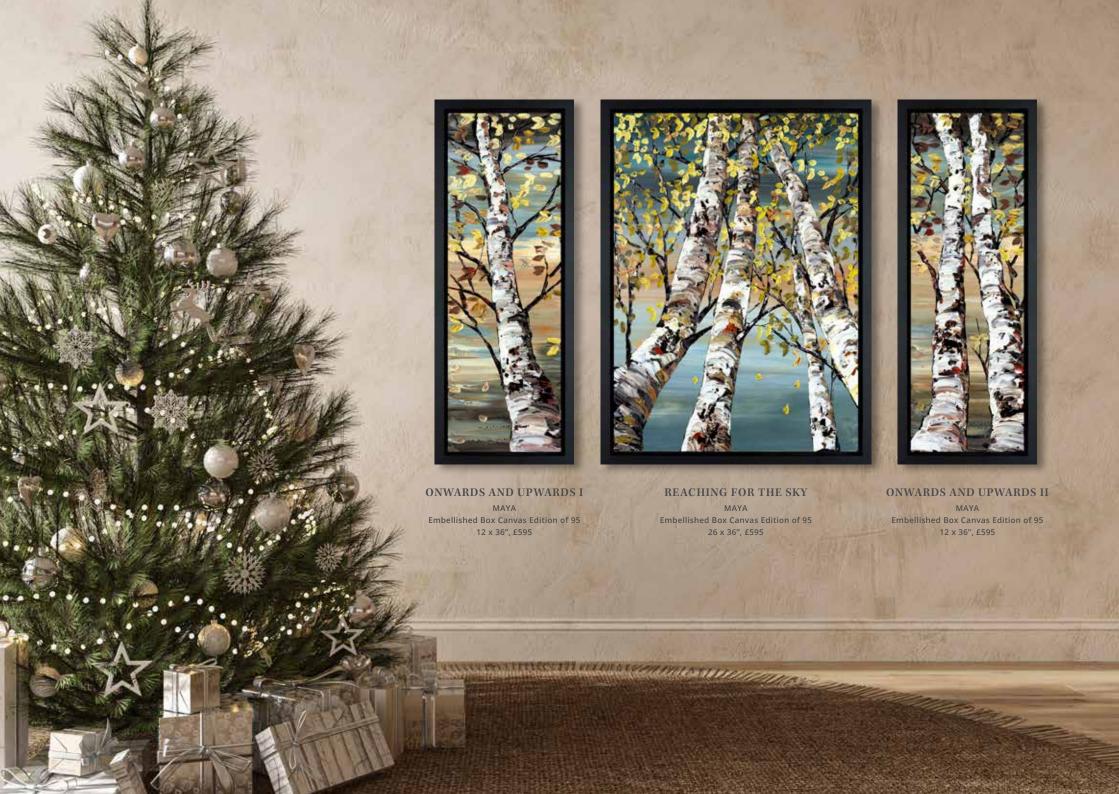

#### AT THE FOUR SEASONS I

FABIAN PEREZ Embellished Canvas on Board Edition of 95 20 x 16", £1,595

#### AT THE FOUR SEASONS II

FABIAN PEREZ Embellished Canvas on Board Edition of 95 16 x 20", £1,595